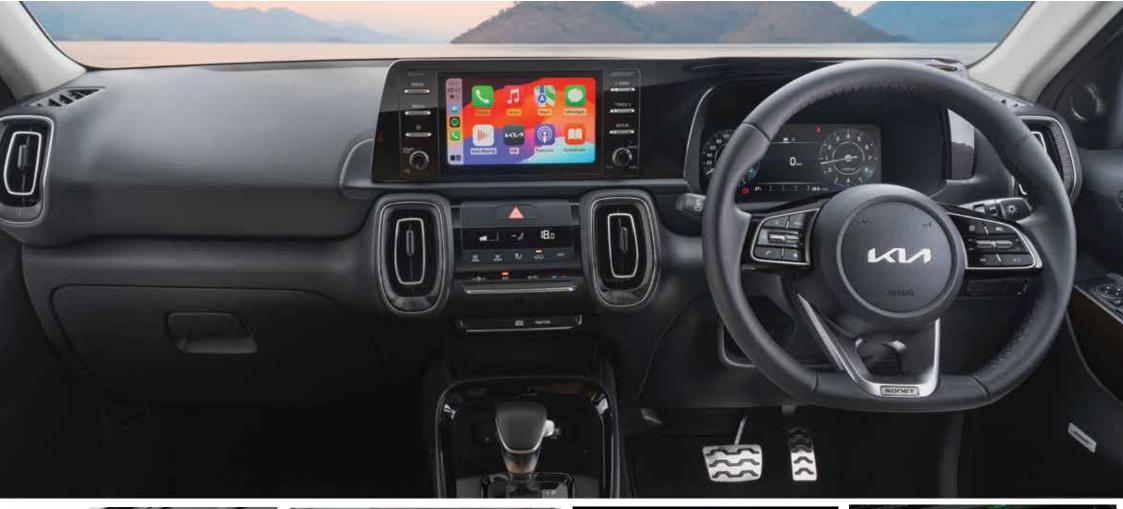

ias

KQY 1214

dele

Movement that inspires

Sunroof

The sunroof feature enhances the premium feel of the Kia Sonet and creates a more spacious cabin atmosphere when the sunroof partition is opened.

Ventilated Front Seats Ventillated Front Seats deliver a pleasant driving experience by keeping you cool and dry in hot and humid conditions.