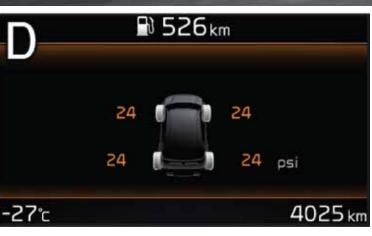

## Tire Pressure Monitoring System

Traveling with Kia Sonet is increasingly comfortable and safe. With Tire Pressure Monitoring System, drivers can monitor the air pressure in all four tires in real time.