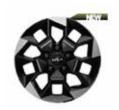

## **Tire and Wheel**

Unit : mm

16 Inch Diamond **Cutting Alloy Wheel** Black High Gloss