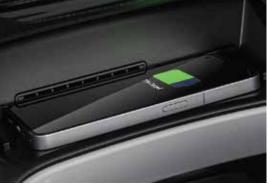

## Bose Premium Sound System

Driving the Kia Sonet becomes more enjoyable with the BOSE Premium Sound System and Sound Mood Light, enhancing the clarity and melody of your favorite songs.

Wireless Charger Say goodbye to charging cables—the future is wireless.