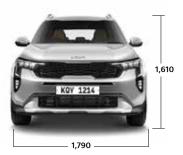

| DESCRIPTION                                                                                                                                                                                                                                                                                       |       | Ultimate                                                                                                                                                                                                                                                                                                                             | Premiere                                                                                                                                                                                                                                                                                               |
|---------------------------------------------------------------------------------------------------------------------------------------------------------------------------------------------------------------------------------------------------------------------------------------------------|-------|--------------------------------------------------------------------------------------------------------------------------------------------------------------------------------------------------------------------------------------------------------------------------------------------------------------------------------------|--------------------------------------------------------------------------------------------------------------------------------------------------------------------------------------------------------------------------------------------------------------------------------------------------------|
| DESCRIPTION<br>POWER TRAIN                                                                                                                                                                                                                                                                        |       | oniniate                                                                                                                                                                                                                                                                                                                             | Fremiere                                                                                                                                                                                                                                                                                               |
|                                                                                                                                                                                                                                                                                                   |       |                                                                                                                                                                                                                                                                                                                                      |                                                                                                                                                                                                                                                                                                        |
| Engine Type                                                                                                                                                                                                                                                                                       |       | Smartstream, Gamma II, DOHC, Dual CVVT                                                                                                                                                                                                                                                                                               |                                                                                                                                                                                                                                                                                                        |
| Displacement                                                                                                                                                                                                                                                                                      | (cc)  | 1,497                                                                                                                                                                                                                                                                                                                                |                                                                                                                                                                                                                                                                                                        |
| Maximum Power (PS/rpm)                                                                                                                                                                                                                                                                            |       | 115 / 6.300                                                                                                                                                                                                                                                                                                                          |                                                                                                                                                                                                                                                                                                        |
| Maximum Torque (Nm/rpm)                                                                                                                                                                                                                                                                           |       | 144 / 4.500<br>8-speed IVT                                                                                                                                                                                                                                                                                                           |                                                                                                                                                                                                                                                                                                        |
| Transmision Type STEERING SYSTEM                                                                                                                                                                                                                                                                  |       | o-speed IV I                                                                                                                                                                                                                                                                                                                         |                                                                                                                                                                                                                                                                                                        |
| Туре                                                                                                                                                                                                                                                                                              |       | Rack & Pinion                                                                                                                                                                                                                                                                                                                        |                                                                                                                                                                                                                                                                                                        |
| Power Steering                                                                                                                                                                                                                                                                                    |       | MDPS                                                                                                                                                                                                                                                                                                                                 |                                                                                                                                                                                                                                                                                                        |
| BRAKE                                                                                                                                                                                                                                                                                             |       |                                                                                                                                                                                                                                                                                                                                      |                                                                                                                                                                                                                                                                                                        |
| System                                                                                                                                                                                                                                                                                            |       | ABS, EBD, BA                                                                                                                                                                                                                                                                                                                         |                                                                                                                                                                                                                                                                                                        |
| Tuno                                                                                                                                                                                                                                                                                              | Front | Ventilated Disc                                                                                                                                                                                                                                                                                                                      |                                                                                                                                                                                                                                                                                                        |
| Type Rear                                                                                                                                                                                                                                                                                         |       | Disc                                                                                                                                                                                                                                                                                                                                 |                                                                                                                                                                                                                                                                                                        |
| DIMENSION                                                                                                                                                                                                                                                                                         |       |                                                                                                                                                                                                                                                                                                                                      |                                                                                                                                                                                                                                                                                                        |
| Length / Width / Height                                                                                                                                                                                                                                                                           | (mm)  | 4110 / 1790 / 1610                                                                                                                                                                                                                                                                                                                   |                                                                                                                                                                                                                                                                                                        |
| Wheel Base                                                                                                                                                                                                                                                                                        | (mm)  | 2500                                                                                                                                                                                                                                                                                                                                 |                                                                                                                                                                                                                                                                                                        |
| Front Overhang                                                                                                                                                                                                                                                                                    | (mm)  | 833                                                                                                                                                                                                                                                                                                                                  |                                                                                                                                                                                                                                                                                                        |
| Rear Overhang                                                                                                                                                                                                                                                                                     | (mm)  | 787                                                                                                                                                                                                                                                                                                                                  |                                                                                                                                                                                                                                                                                                        |
| Ground Clearance                                                                                                                                                                                                                                                                                  | (mm)  | 205<br>Alley Mitagl 245 / 60 D46                                                                                                                                                                                                                                                                                                     |                                                                                                                                                                                                                                                                                                        |
| Wheel, Tire<br>Fuel Tank Capacity (L)                                                                                                                                                                                                                                                             |       | Alloy Wheel 215 / 60 R16                                                                                                                                                                                                                                                                                                             |                                                                                                                                                                                                                                                                                                        |
| Fuel Tank Capacity SUSPENSION                                                                                                                                                                                                                                                                     | (L)   | 45                                                                                                                                                                                                                                                                                                                                   |                                                                                                                                                                                                                                                                                                        |
| Front                                                                                                                                                                                                                                                                                             |       | Mc Pherson Strut with Coil Spring                                                                                                                                                                                                                                                                                                    |                                                                                                                                                                                                                                                                                                        |
| Rear                                                                                                                                                                                                                                                                                              |       | Coupled Torsion Beam Axle with Coil Spring                                                                                                                                                                                                                                                                                           |                                                                                                                                                                                                                                                                                                        |
| EXTERIOR                                                                                                                                                                                                                                                                                          |       |                                                                                                                                                                                                                                                                                                                                      |                                                                                                                                                                                                                                                                                                        |
| Sun Roof                                                                                                                                                                                                                                                                                          |       | Sunroof, Power S                                                                                                                                                                                                                                                                                                                     | Sliding & Tilting                                                                                                                                                                                                                                                                                      |
| Radiator Grill                                                                                                                                                                                                                                                                                    |       | Glossy Black Radiator Grille with Chrome Coating                                                                                                                                                                                                                                                                                     |                                                                                                                                                                                                                                                                                                        |
| Rear Spoiler                                                                                                                                                                                                                                                                                      |       | Integrated with HMSL<br>(High Mounted Stop Lamp)                                                                                                                                                                                                                                                                                     | -                                                                                                                                                                                                                                                                                                      |
| Outside Mirror                                                                                                                                                                                                                                                                                    |       | Body Color w/ Electric Mi                                                                                                                                                                                                                                                                                                            | rror and Power Folding                                                                                                                                                                                                                                                                                 |
| Head Lamp                                                                                                                                                                                                                                                                                         |       | Body Color w/ Electric Mirror and Power Folding<br>Multireflector LED with High Beam Assist                                                                                                                                                                                                                                          |                                                                                                                                                                                                                                                                                                        |
| Day Time Running Light                                                                                                                                                                                                                                                                            |       | LED DRL + LED Position Lamp                                                                                                                                                                                                                                                                                                          |                                                                                                                                                                                                                                                                                                        |
| Fog Lamp                                                                                                                                                                                                                                                                                          |       | LED Front & Rear LED Front                                                                                                                                                                                                                                                                                                           |                                                                                                                                                                                                                                                                                                        |
| Rear Combination Lamp                                                                                                                                                                                                                                                                             |       | LED Star Map Lighting                                                                                                                                                                                                                                                                                                                |                                                                                                                                                                                                                                                                                                        |
| Roof Rack                                                                                                                                                                                                                                                                                         |       | S                                                                                                                                                                                                                                                                                                                                    |                                                                                                                                                                                                                                                                                                        |
| INTERIOR                                                                                                                                                                                                                                                                                          |       |                                                                                                                                                                                                                                                                                                                                      |                                                                                                                                                                                                                                                                                                        |
| Steering Wheel                                                                                                                                                                                                                                                                                    |       | Leather, 3 Spoke with Tilt & Audio Control                                                                                                                                                                                                                                                                                           |                                                                                                                                                                                                                                                                                                        |
| Power Window                                                                                                                                                                                                                                                                                      |       | Window Auto up & Down with Safety (Driver)                                                                                                                                                                                                                                                                                           |                                                                                                                                                                                                                                                                                                        |
| Front Console<br>Interior Rear View Mirror                                                                                                                                                                                                                                                        |       | with Two Cup Holde                                                                                                                                                                                                                                                                                                                   |                                                                                                                                                                                                                                                                                                        |
| Interior Rear view Mirror                                                                                                                                                                                                                                                                         |       | Electronic Chromic Mirror (ECM)                                                                                                                                                                                                                                                                                                      | Day Night View                                                                                                                                                                                                                                                                                         |
| Meter Cluster                                                                                                                                                                                                                                                                                     |       | Supervision with 10,25" TFT LCD Info +<br>Rheostat                                                                                                                                                                                                                                                                                   | Digital with 4,2" LCD Color Driver<br>Information                                                                                                                                                                                                                                                      |
| Seat Material                                                                                                                                                                                                                                                                                     |       | Black Leathe                                                                                                                                                                                                                                                                                                                         |                                                                                                                                                                                                                                                                                                        |
| Front Seat                                                                                                                                                                                                                                                                                        |       | 4-way Adjustable Power Driver Seat with<br>Seat Back Pocket                                                                                                                                                                                                                                                                          | Manual with Height Adjusment & Seat<br>Back Pocket                                                                                                                                                                                                                                                     |
| Rear Seat                                                                                                                                                                                                                                                                                         |       | 60:40 Split Back Folding                                                                                                                                                                                                                                                                                                             |                                                                                                                                                                                                                                                                                                        |
| Ventilated Seat                                                                                                                                                                                                                                                                                   |       | 1st Row                                                                                                                                                                                                                                                                                                                              |                                                                                                                                                                                                                                                                                                        |
| Air Conditioning                                                                                                                                                                                                                                                                                  |       |                                                                                                                                                                                                                                                                                                                                      |                                                                                                                                                                                                                                                                                                        |
| CAFETY & CEOUDITY                                                                                                                                                                                                                                                                                 |       | Auto Temperature Contro                                                                                                                                                                                                                                                                                                              | l with Rear Ventilation                                                                                                                                                                                                                                                                                |
| SAFETY & SECURITY                                                                                                                                                                                                                                                                                 |       |                                                                                                                                                                                                                                                                                                                                      |                                                                                                                                                                                                                                                                                                        |
| Body Structure                                                                                                                                                                                                                                                                                    |       | Advanced High Strength Ste                                                                                                                                                                                                                                                                                                           | eel & Press Hot Stamping                                                                                                                                                                                                                                                                               |
| Body Structure<br>Airbags                                                                                                                                                                                                                                                                         |       | Advanced High Strength Ste<br>6 Airbags, Driver, Passenger                                                                                                                                                                                                                                                                           | el & Press Hot Stamping<br>Side and Curtain Airbags                                                                                                                                                                                                                                                    |
| Body Structure<br>Airbags<br>1st Row Safety Belt                                                                                                                                                                                                                                                  |       | Advanced High Strength Ste<br>6 Airbags, Driver, Passenger<br>3 Point                                                                                                                                                                                                                                                                | el & Press Hot Stamping<br>Side and Curtain Airbags<br>ELR                                                                                                                                                                                                                                             |
| Body Structure<br>Airbags<br>1st Row Safety Belt<br>Rear Safety Belt                                                                                                                                                                                                                              |       | Advanced High Strength Ste<br>6 Airbags, Driver, Passenger<br>3 Point<br>3 Point ELR (Side),                                                                                                                                                                                                                                         | el & Press Hot Stamping<br>Side and Curtain Airbags<br>ELR<br>2 Point (Center)                                                                                                                                                                                                                         |
| Body Structure<br>Airbags<br>1st Row Safety Belt<br>Rear Safety Belt<br>Parking Assist                                                                                                                                                                                                            |       | Advanced High Strength Str<br>6 Airbags, Driver, Passenger<br>3 Point<br>3 Point ELR (Side),<br>Parking Distance Warning                                                                                                                                                                                                             | el & Press Hot Stamping<br>Side and Curtain Airbags<br>ELR 2 Point (Center)<br>g (Forward & Reverse)                                                                                                                                                                                                   |
| Body Structure<br>Airbags<br>1st Row Safety Belt<br>Rear Safety Belt<br>Parking Assist<br>Parking Camera                                                                                                                                                                                          |       | Advanced High Strength Str<br>6 Airbags, Driver, Passenger<br>3 Point<br>3 Point ELR (Side),<br>Parking Distance Warnin<br>Rear View Moni                                                                                                                                                                                            | el & Press Hot Stamping<br>Side and Curtain Airbags<br>ELR<br>2 Point (Center)<br>g (Forward & Reverse)<br>tor w/ Switch                                                                                                                                                                               |
| Body Structure<br>Airbags<br>1st Row Safety Belt<br>Rear Safety Belt<br>Parking Assist                                                                                                                                                                                                            |       | Advanced High Strength Str<br>6 Airbags, Driver, Passenger<br>3 Point<br>3 Point ELR (Side),<br>Parking Distance Warning                                                                                                                                                                                                             | el & Press Hot Stamping<br>Side and Curtain Airbags<br>ELR<br>2 Point (Center)<br>g (Forward & Reverse)<br>tor w/ Switch                                                                                                                                                                               |
| Body Structure<br>Airbags<br>1st Row Safety Belt<br>Rear Safety Belt<br>Parking Assist<br>Parking Camera<br>Electronic Brake Control                                                                                                                                                              | stem  | Advanced High Strength Str<br>6 Airbags, Driver, Passenger<br>3 Point<br>3 Point ELR (Side),<br>Parking Distance Warning<br>Rear View Moni<br>ABS, ESC, Hill                                                                                                                                                                         | el & Press Hot Stamping<br>Side and Curtain Airbags<br>ELR<br>2 Point (Center)<br>g (Forward & Reverse)<br>for w/ Switch<br>Start Assist                                                                                                                                                               |
| Body Structure<br>Airbags<br>1st Row Safety Belt<br>Rear Safety Belt<br>Parking Assist<br>Parking Camera<br>Electronic Brake Control<br>ADAS System                                                                                                                                               | stem  | Advanced High Strength Str<br>6 Airbags, Driver, Passenger<br>3 Point<br>3 Point ELR (Side),<br>Parking Distance Warnin,<br>Rear View Moni<br>ABS, ESC, Hill<br>FCA, LKA, LFA, DAW, HBA                                                                                                                                              | el & Press Hot Stamping<br>Side and Curtain Airbags<br>ELR<br>2 Point (Center)<br>g (Forward & Reverse)<br>for w/ Switch<br>Start Assist                                                                                                                                                               |
| Body Structure<br>Airbags<br>1st Row Safety Belt<br>Rear Safety Belt<br>Parking Assist<br>Parking Camera<br>Electronic Brake Control<br>ADAS System<br>Tire Pressure Monitoring Sys                                                                                                               | stem  | Advanced High Strength Str<br>6 Airbags, Driver, Passenger<br>3 Point<br>3 Point ELR (Side),<br>Parking Distance Warnin,<br>Rear View Moni<br>ABS, ESC, Hill<br>FCA, LKA, LFA, DAW, HBA                                                                                                                                              | el & Press Hot Stamping<br>Side and Curtain Airbags<br>ELR<br>2 Point (Center)<br>g (Forward & Reverse)<br>for w/ Switch<br>Start Assist                                                                                                                                                               |
| Body Structure<br>Airbags<br>1st Row Safety Belt<br>Rear Safety Belt<br>Parking Assist<br>Parking Camera<br>Electronic Brake Control<br>ADAS System<br>Tire Pressure Monitoring Sy:<br>AUDIO & SPEAKER                                                                                            | stem  | Advanced High Strength Str<br>6 Airbags, Driver, Passenger<br>3 Point<br>3 Point ELR (Side),<br>Parking Distance Warniny<br>Rear View Moni<br>ABS, ESC, Hill<br>FCA, LKA, LFA, DAW, HBA<br>TPM<br>10.25" Wide LCD, Bluetooth Connection,                                                                                             | el & Press Hot Stamping<br>Side and Curtain Airbags<br>ELR<br>2 Point (Center)<br>g (Forward & Reverse)<br>tor w/ Switch<br>Start Assist<br>S<br>8<br>8<br>8<br>LCD, BOSE System with Multiple<br>Bluetooth Connection, Viore Recognition,<br>USB Connection, Vireless Apple CarPlay &<br>Android Auto |
| Body Structure<br>Airbags<br>1st Row Safety Belt<br>Rear Safety Belt<br>Parking Assist<br>Parking Camera<br>Electronic Brake Control<br>ADAS System<br>Tire Pressure Monitoring Sy:<br>AUDIO & SPEAKER<br>Head Unit<br>Speakers                                                                   | stem  | Advanced High Strength Str<br>6 Airbags, Driver, Passenger<br>3 Point<br>3 Point ELR (Side),<br>Parking Distance Warnim<br>Rear View Moni<br>ABS, ESC, Hill<br>FCA, LKA, LFA, DAW, HBA<br>TPM<br>10,25" Wide LCD, Bluetooth Connection,<br>Android Auto & Apple CarPlay Connectivity                                                 | el & Press Hot Stamping<br>Side and Curtain Airbags<br>ELR<br>2 Point (Center)<br>g (Forward & Reverse)<br>tor w/ Switch<br>Start Assist<br>S<br>8<br>8<br>8<br>LCD, BOSE System with Multiple<br>Bluetooth Connection, Viore Recognition,<br>USB Connection, Vireless Apple CarPlay &<br>Android Auto |
| Body Structure<br>Airbags<br>1st Row Safety Belt<br>Rear Safety Belt<br>Parking Assist<br>Parking Camera<br>Electronic Brake Control<br>ADAS System<br>Tire Pressure Monitoring Sy:<br><i>AUDIO &amp; SPEAKER</i><br>Head Unit<br>Speakers<br><i>COMFORT</i>                                      |       | Advanced High Strength Str<br>6 Airbags, Driver, Passenger<br>3 Point<br>3 Point ELR (Side),<br>Parking Distance Warnin,<br>Rear View Moni<br>ABS, ESC, Hill<br>FCA, LKA, LFA, DAW, HBA<br>TPM<br>10.25" Wide LCD, Bluetooth Connection,<br>Android Auto & Apple CarPlay Connectivity<br>BOSE Premium Sound S                        | el & Press Hot Stamping<br>Side and Curtain Airbags<br>ELR<br>2 Point (Center)<br>g (Forward & Reverse)<br>tor w/ Switch<br>Start Assist<br>S<br>8<br>8<br>8<br>LCD, BOSE System with Multiple<br>Bluetooth Connection, Viore Recognition,<br>USB Connection, Vireless Apple CarPlay &<br>Android Auto |
| Body Structure<br>Airbags<br>1st Row Safety Belt<br>Rear Safety Belt<br>Parking Assist<br>Parking Camera<br>Electronic Brake Control<br>ADAS System<br>Tire Pressure Monitoring Sy:<br>AUDIO & SPEAKER<br>Head Unit<br>Speakers<br>COMFORT<br>Start Stop and Keyless Entry                        |       | Advanced High Strength Str<br>6 Airbags, Driver, Passenger<br>3 Point<br>3 Point ELR (Side),<br>Parking Distance Warniny<br>Rear View Moni<br>ABS, ESC, Hill<br>FCA, LKA, LFA, DAW, HBA<br>TPM<br>10.25" Wide LCD, Bluetooth Connection,<br>Android Auto & Apple CarPlay Connectivity<br>BOSE Premium Sound S                        | el & Press Hot Stamping<br>Side and Curtain Airbags<br>ELR<br>2 Point (Center)<br>g (Forward & Reverse)<br>tor w/ Switch<br>Start Assist<br>S<br>8<br>8<br>8<br>LCD, BOSE System with Multiple<br>Bluetooth Connection, Viore Recognition,<br>USB Connection, Vireless Apple CarPlay &<br>Android Auto |
| Body Structure<br>Airbags<br>1st Row Safety Belt<br>Rear Safety Belt<br>Parking Assist<br>Parking Camera<br>Electronic Brake Control<br>ADAS System<br>Tire Pressure Monitoring Syr<br>AUDIO & SPEAKER<br>Head Unit<br>Speakers<br>COMFORT<br>Start Stop and Keyless Entry<br>Remote Engine Start |       | Advanced High Strength Str<br>6 Airbags, Driver, Passenger<br>3 Point<br>3 Point ELR (Side),<br>Parking Distance Warniny<br>Rear View Moni<br>ABS, ESC, Hill<br>FCA, LKA, LFA, DAW, HBA<br>TPM<br>10.25" Wide LCD, Bluetooth Connection,<br>Android Auto & Apple CarPlay Connectivity<br>BOSE Premium Sound S<br>S                   | el & Press Hot Stamping<br>Side and Curtain Airbags<br>ELR<br>2 Point (Center)<br>g (Forward & Reverse)<br>tor w/ Switch<br>Start Assist<br>                                                                                                                                                           |
| Body Structure Airbags Ist Row Safety Belt Rear Safety Belt Parking Assist Parking Camera Electronic Brake Control ADAS System Tire Pressure Monitoring Sy: AUDIO & SPEAKER Head Unit Speakers COMFORT Start Stop and Keyless Entry Remote Engine Start Drive Mode                                |       | Advanced High Strength Str<br>6 Airbags, Driver, Passenger<br>3 Point<br>3 Point ELR (Side),<br>Parking Distance Warning<br>Rear View Moni<br>ABS, ESC, Hill<br>FCA, LKA, LFA, DAW, HBA<br>TPM<br>10,25" Wide LCD, Bluetooth Connection,<br>Android Auto & Apple CarPlay Connectivity<br>BOSE Premium Sound S<br>S<br>S<br>3 Driving | el & Press Hot Stamping<br>Side and Curtain Airbags<br>ELR<br>2 Point (Center)<br>g (Forward & Reverse)<br>tor w/ Switch<br>Start Assist<br>                                                                                                                                                           |
| Body Structure<br>Airbags<br>1st Row Safety Belt<br>Parking Assist<br>Parking Camera<br>Electronic Brake Control<br>ADAS System<br>Tire Pressure Monitoring Sy:<br>AUDIO & SPEAKER<br>Head Unit<br>Speakers<br>COMFORT<br>Start Stop and Keyless Entry<br>Remote Engine Start                     |       | Advanced High Strength Str<br>6 Airbags, Driver, Passenger<br>3 Point<br>3 Point ELR (Side),<br>Parking Distance Warniny<br>Rear View Moni<br>ABS, ESC, Hill<br>FCA, LKA, LFA, DAW, HBA<br>TPM<br>10.25" Wide LCD, Bluetooth Connection,<br>Android Auto & Apple CarPlay Connectivity<br>BOSE Premium Sound S<br>S                   | el & Press Hot Stamping<br>Side and Curtain Airbags<br>ELR 2<br>2 Point (Center)<br>g (Forward & Reverse)<br>tor w/ Switch<br>Start Assist<br>                                                                                                                                                         |

# **Body Colors**

Single Tone

Aurora Black Pearl

Glacier White Pearl

Gravity Gray

**Dimentions** 

Sparkling Silver