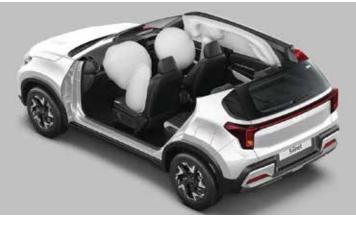

## Airbags

The Kia Sonet is equipped with 6-airbags which can prevent potential serious injury to driver and passengers in the event of a collisions.