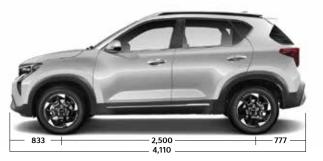

| DESCRIPTION                                                                                                                                                                                                                                                                                       |       | Ultimate                                                                                                                                                                                                                                                                                                                             | Premiere                                                                                                                                                                                                                                                                                               |
|---------------------------------------------------------------------------------------------------------------------------------------------------------------------------------------------------------------------------------------------------------------------------------------------------|-------|--------------------------------------------------------------------------------------------------------------------------------------------------------------------------------------------------------------------------------------------------------------------------------------------------------------------------------------|--------------------------------------------------------------------------------------------------------------------------------------------------------------------------------------------------------------------------------------------------------------------------------------------------------|
| DESCRIPTION<br>POWER TRAIN                                                                                                                                                                                                                                                                        |       | oniniate                                                                                                                                                                                                                                                                                                                             | Fremiere                                                                                                                                                                                                                                                                                               |
|                                                                                                                                                                                                                                                                                                   |       |                                                                                                                                                                                                                                                                                                                                      |                                                                                                                                                                                                                                                                                                        |
| Engine Type                                                                                                                                                                                                                                                                                       |       | Smartstream, Gamma II, DOHC, Dual CVVT                                                                                                                                                                                                                                                                                               |                                                                                                                                                                                                                                                                                                        |
| Displacement                                                                                                                                                                                                                                                                                      | (cc)  | 1,497                                                                                                                                                                                                                                                                                                                                |                                                                                                                                                                                                                                                                                                        |
| Maximum Power (PS/rpm)                                                                                                                                                                                                                                                                            |       | 115 / 6.300                                                                                                                                                                                                                                                                                                                          |                                                                                                                                                                                                                                                                                                        |
| Maximum Torque (Nm/rpm)                                                                                                                                                                                                                                                                           |       | 144 / 4.500<br>8-speed IVT                                                                                                                                                                                                                                                                                                           |                                                                                                                                                                                                                                                                                                        |
| Transmision Type STEERING SYSTEM                                                                                                                                                                                                                                                                  |       | o-speed IV I                                                                                                                                                                                                                                                                                                                         |                                                                                                                                                                                                                                                                                                        |
| Туре                                                                                                                                                                                                                                                                                              |       | Rack & Pinion                                                                                                                                                                                                                                                                                                                        |                                                                                                                                                                                                                                                                                                        |
| Power Steering                                                                                                                                                                                                                                                                                    |       | MDPS                                                                                                                                                                                                                                                                                                                                 |                                                                                                                                                                                                                                                                                                        |
| BRAKE                                                                                                                                                                                                                                                                                             |       |                                                                                                                                                                                                                                                                                                                                      |                                                                                                                                                                                                                                                                                                        |
| System                                                                                                                                                                                                                                                                                            |       | ABS, EBD, BA                                                                                                                                                                                                                                                                                                                         |                                                                                                                                                                                                                                                                                                        |
| Tuno                                                                                                                                                                                                                                                                                              | Front | Ventilated Disc                                                                                                                                                                                                                                                                                                                      |                                                                                                                                                                                                                                                                                                        |
| Type Rear                                                                                                                                                                                                                                                                                         |       | Disc                                                                                                                                                                                                                                                                                                                                 |                                                                                                                                                                                                                                                                                                        |
| DIMENSION                                                                                                                                                                                                                                                                                         |       |                                                                                                                                                                                                                                                                                                                                      |                                                                                                                                                                                                                                                                                                        |
| Length / Width / Height                                                                                                                                                                                                                                                                           | (mm)  | 4110 / 1790 / 1610                                                                                                                                                                                                                                                                                                                   |                                                                                                                                                                                                                                                                                                        |
| Wheel Base                                                                                                                                                                                                                                                                                        | (mm)  | 2500                                                                                                                                                                                                                                                                                                                                 |                                                                                                                                                                                                                                                                                                        |
| Front Overhang                                                                                                                                                                                                                                                                                    | (mm)  | 833                                                                                                                                                                                                                                                                                                                                  |                                                                                                                                                                                                                                                                                                        |
| Rear Overhang                                                                                                                                                                                                                                                                                     | (mm)  | 787                                                                                                                                                                                                                                                                                                                                  |                                                                                                                                                                                                                                                                                                        |
| Ground Clearance                                                                                                                                                                                                                                                                                  | (mm)  | 205<br>Alley Mitagl 245 / 60 D46                                                                                                                                                                                                                                                                                                     |                                                                                                                                                                                                                                                                                                        |
| Wheel, Tire<br>Fuel Tank Capacity (L)                                                                                                                                                                                                                                                             |       | Alloy Wheel 215 / 60 R16                                                                                                                                                                                                                                                                                                             |                                                                                                                                                                                                                                                                                                        |
| Fuel Tank Capacity SUSPENSION                                                                                                                                                                                                                                                                     | (L)   | 45                                                                                                                                                                                                                                                                                                                                   |                                                                                                                                                                                                                                                                                                        |
| Front                                                                                                                                                                                                                                                                                             |       | Mc Pherson Strut with Coil Spring                                                                                                                                                                                                                                                                                                    |                                                                                                                                                                                                                                                                                                        |
| Rear                                                                                                                                                                                                                                                                                              |       | Coupled Torsion Beam Axle with Coil Spring                                                                                                                                                                                                                                                                                           |                                                                                                                                                                                                                                                                                                        |
| EXTERIOR                                                                                                                                                                                                                                                                                          |       |                                                                                                                                                                                                                                                                                                                                      |                                                                                                                                                                                                                                                                                                        |
| Sun Roof                                                                                                                                                                                                                                                                                          |       | Sunroof, Power S                                                                                                                                                                                                                                                                                                                     | Sliding & Tilting                                                                                                                                                                                                                                                                                      |
| Radiator Grill                                                                                                                                                                                                                                                                                    |       | Glossy Black Radiator Grille with Chrome Coating                                                                                                                                                                                                                                                                                     |                                                                                                                                                                                                                                                                                                        |
| Rear Spoiler                                                                                                                                                                                                                                                                                      |       | Integrated with HMSL<br>(High Mounted Stop Lamp)                                                                                                                                                                                                                                                                                     | -                                                                                                                                                                                                                                                                                                      |
| Outside Mirror                                                                                                                                                                                                                                                                                    |       | Body Color w/ Electric Mi                                                                                                                                                                                                                                                                                                            | rror and Power Folding                                                                                                                                                                                                                                                                                 |
| Head Lamp                                                                                                                                                                                                                                                                                         |       | Body Color w/ Electric Mirror and Power Folding<br>Multireflector LED with High Beam Assist                                                                                                                                                                                                                                          |                                                                                                                                                                                                                                                                                                        |
| Day Time Running Light                                                                                                                                                                                                                                                                            |       | LED DRL + LED Position Lamp                                                                                                                                                                                                                                                                                                          |                                                                                                                                                                                                                                                                                                        |
| Fog Lamp                                                                                                                                                                                                                                                                                          |       | LED Front & Rear LED Front                                                                                                                                                                                                                                                                                                           |                                                                                                                                                                                                                                                                                                        |
| Rear Combination Lamp                                                                                                                                                                                                                                                                             |       | LED Star Map Lighting                                                                                                                                                                                                                                                                                                                |                                                                                                                                                                                                                                                                                                        |
| Roof Rack                                                                                                                                                                                                                                                                                         |       | S                                                                                                                                                                                                                                                                                                                                    |                                                                                                                                                                                                                                                                                                        |
| INTERIOR                                                                                                                                                                                                                                                                                          |       |                                                                                                                                                                                                                                                                                                                                      |                                                                                                                                                                                                                                                                                                        |
| Steering Wheel                                                                                                                                                                                                                                                                                    |       | Leather, 3 Spoke with Tilt & Audio Control                                                                                                                                                                                                                                                                                           |                                                                                                                                                                                                                                                                                                        |
| Power Window                                                                                                                                                                                                                                                                                      |       | Window Auto up & Down with Safety (Driver)                                                                                                                                                                                                                                                                                           |                                                                                                                                                                                                                                                                                                        |
| Front Console<br>Interior Rear View Mirror                                                                                                                                                                                                                                                        |       | with Two Cup Holde                                                                                                                                                                                                                                                                                                                   |                                                                                                                                                                                                                                                                                                        |
| Interior Rear view Mirror                                                                                                                                                                                                                                                                         |       | Electronic Chromic Mirror (ECM)                                                                                                                                                                                                                                                                                                      | Day Night View                                                                                                                                                                                                                                                                                         |
| Meter Cluster                                                                                                                                                                                                                                                                                     |       | Supervision with 10,25" TFT LCD Info +<br>Rheostat                                                                                                                                                                                                                                                                                   | Digital with 4,2" LCD Color Driver<br>Information                                                                                                                                                                                                                                                      |
| Seat Material                                                                                                                                                                                                                                                                                     |       | Black Leathe                                                                                                                                                                                                                                                                                                                         |                                                                                                                                                                                                                                                                                                        |
| Front Seat                                                                                                                                                                                                                                                                                        |       | 4-way Adjustable Power Driver Seat with<br>Seat Back Pocket                                                                                                                                                                                                                                                                          | Manual with Height Adjusment & Seat<br>Back Pocket                                                                                                                                                                                                                                                     |
| Rear Seat                                                                                                                                                                                                                                                                                         |       | 60:40 Split Back Folding                                                                                                                                                                                                                                                                                                             |                                                                                                                                                                                                                                                                                                        |
| Ventilated Seat                                                                                                                                                                                                                                                                                   |       | 1st Row                                                                                                                                                                                                                                                                                                                              |                                                                                                                                                                                                                                                                                                        |
| Air Conditioning                                                                                                                                                                                                                                                                                  |       |                                                                                                                                                                                                                                                                                                                                      |                                                                                                                                                                                                                                                                                                        |
| CAFETY & CEOUDITY                                                                                                                                                                                                                                                                                 |       | Auto Temperature Contro                                                                                                                                                                                                                                                                                                              | l with Rear Ventilation                                                                                                                                                                                                                                                                                |
| SAFETY & SECURITY                                                                                                                                                                                                                                                                                 |       |                                                                                                                                                                                                                                                                                                                                      |                                                                                                                                                                                                                                                                                                        |
| Body Structure                                                                                                                                                                                                                                                                                    |       | Advanced High Strength Ste                                                                                                                                                                                                                                                                                                           | eel & Press Hot Stamping                                                                                                                                                                                                                                                                               |
| Body Structure<br>Airbags                                                                                                                                                                                                                                                                         |       | Advanced High Strength Ste<br>6 Airbags, Driver, Passenger                                                                                                                                                                                                                                                                           | el & Press Hot Stamping<br>Side and Curtain Airbags                                                                                                                                                                                                                                                    |
| Body Structure<br>Airbags<br>1st Row Safety Belt                                                                                                                                                                                                                                                  |       | Advanced High Strength Ste<br>6 Airbags, Driver, Passenger<br>3 Point                                                                                                                                                                                                                                                                | el & Press Hot Stamping<br>Side and Curtain Airbags<br>ELR                                                                                                                                                                                                                                             |
| Body Structure<br>Airbags<br>1st Row Safety Belt<br>Rear Safety Belt                                                                                                                                                                                                                              |       | Advanced High Strength Ste<br>6 Airbags, Driver, Passenger<br>3 Point<br>3 Point ELR (Side),                                                                                                                                                                                                                                         | el & Press Hot Stamping<br>Side and Curtain Airbags<br>ELR<br>2 Point (Center)                                                                                                                                                                                                                         |
| Body Structure<br>Airbags<br>1st Row Safety Belt<br>Rear Safety Belt<br>Parking Assist                                                                                                                                                                                                            |       | Advanced High Strength Str<br>6 Airbags, Driver, Passenger<br>3 Point<br>3 Point ELR (Side),<br>Parking Distance Warning                                                                                                                                                                                                             | el & Press Hot Stamping<br>Side and Curtain Airbags<br>ELR 2 Point (Center)<br>g (Forward & Reverse)                                                                                                                                                                                                   |
| Body Structure<br>Airbags<br>1st Row Safety Belt<br>Rear Safety Belt<br>Parking Assist<br>Parking Camera                                                                                                                                                                                          |       | Advanced High Strength Str<br>6 Airbags, Driver, Passenger<br>3 Point<br>3 Point ELR (Side),<br>Parking Distance Warnin<br>Rear View Moni                                                                                                                                                                                            | el & Press Hot Stamping<br>Side and Curtain Airbags<br>ELR<br>2 Point (Center)<br>g (Forward & Reverse)<br>tor w/ Switch                                                                                                                                                                               |
| Body Structure<br>Airbags<br>1st Row Safety Belt<br>Rear Safety Belt<br>Parking Assist                                                                                                                                                                                                            |       | Advanced High Strength Str<br>6 Airbags, Driver, Passenger<br>3 Point<br>3 Point ELR (Side),<br>Parking Distance Warning                                                                                                                                                                                                             | el & Press Hot Stamping<br>Side and Curtain Airbags<br>ELR<br>2 Point (Center)<br>g (Forward & Reverse)<br>tor w/ Switch                                                                                                                                                                               |
| Body Structure<br>Airbags<br>1st Row Safety Belt<br>Rear Safety Belt<br>Parking Assist<br>Parking Camera<br>Electronic Brake Control                                                                                                                                                              | stem  | Advanced High Strength Str<br>6 Airbags, Driver, Passenger<br>3 Point<br>3 Point ELR (Side),<br>Parking Distance Warning<br>Rear View Moni<br>ABS, ESC, Hill                                                                                                                                                                         | el & Press Hot Stamping<br>Side and Curtain Airbags<br>ELR<br>2 Point (Center)<br>g (Forward & Reverse)<br>for w/ Switch<br>Start Assist                                                                                                                                                               |
| Body Structure<br>Airbags<br>1st Row Safety Belt<br>Rear Safety Belt<br>Parking Assist<br>Parking Camera<br>Electronic Brake Control<br>ADAS System                                                                                                                                               | stem  | Advanced High Strength Str<br>6 Airbags, Driver, Passenger<br>3 Point<br>3 Point ELR (Side),<br>Parking Distance Warnin,<br>Rear View Moni<br>ABS, ESC, Hill<br>FCA, LKA, LFA, DAW, HBA                                                                                                                                              | el & Press Hot Stamping<br>Side and Curtain Airbags<br>ELR<br>2 Point (Center)<br>g (Forward & Reverse)<br>for w/ Switch<br>Start Assist                                                                                                                                                               |
| Body Structure<br>Airbags<br>1st Row Safety Belt<br>Rear Safety Belt<br>Parking Assist<br>Parking Camera<br>Electronic Brake Control<br>ADAS System<br>Tire Pressure Monitoring Sys                                                                                                               | stem  | Advanced High Strength Str<br>6 Airbags, Driver, Passenger<br>3 Point<br>3 Point ELR (Side),<br>Parking Distance Warnin,<br>Rear View Moni<br>ABS, ESC, Hill<br>FCA, LKA, LFA, DAW, HBA                                                                                                                                              | el & Press Hot Stamping<br>Side and Curtain Airbags<br>ELR<br>2 Point (Center)<br>g (Forward & Reverse)<br>for w/ Switch<br>Start Assist                                                                                                                                                               |
| Body Structure<br>Airbags<br>1st Row Safety Belt<br>Rear Safety Belt<br>Parking Assist<br>Parking Camera<br>Electronic Brake Control<br>ADAS System<br>Tire Pressure Monitoring Sy:<br>AUDIO & SPEAKER                                                                                            | stem  | Advanced High Strength Str<br>6 Airbags, Driver, Passenger<br>3 Point<br>3 Point ELR (Side),<br>Parking Distance Warniny<br>Rear View Moni<br>ABS, ESC, Hill<br>FCA, LKA, LFA, DAW, HBA<br>TPM<br>10.25" Wide LCD, Bluetooth Connection,                                                                                             | el & Press Hot Stamping<br>Side and Curtain Airbags<br>ELR<br>2 Point (Center)<br>g (Forward & Reverse)<br>tor w/ Switch<br>Start Assist<br>S<br>8<br>8<br>8<br>LCD, BOSE System with Multiple<br>Bluetooth Connection, Viore Recognition,<br>USB Connection, Vireless Apple CarPlay &<br>Android Auto |
| Body Structure<br>Airbags<br>1st Row Safety Belt<br>Rear Safety Belt<br>Parking Assist<br>Parking Camera<br>Electronic Brake Control<br>ADAS System<br>Tire Pressure Monitoring Sy:<br>AUDIO & SPEAKER<br>Head Unit<br>Speakers                                                                   | stem  | Advanced High Strength Str<br>6 Airbags, Driver, Passenger<br>3 Point<br>3 Point ELR (Side),<br>Parking Distance Warnim<br>Rear View Moni<br>ABS, ESC, Hill<br>FCA, LKA, LFA, DAW, HBA<br>TPM<br>10,25" Wide LCD, Bluetooth Connection,<br>Android Auto & Apple CarPlay Connectivity                                                 | el & Press Hot Stamping<br>Side and Curtain Airbags<br>ELR<br>2 Point (Center)<br>g (Forward & Reverse)<br>tor w/ Switch<br>Start Assist<br>S<br>8<br>8<br>8<br>LCD, BOSE System with Multiple<br>Bluetooth Connection, Viore Recognition,<br>USB Connection, Vireless Apple CarPlay &<br>Android Auto |
| Body Structure<br>Airbags<br>1st Row Safety Belt<br>Rear Safety Belt<br>Parking Assist<br>Parking Camera<br>Electronic Brake Control<br>ADAS System<br>Tire Pressure Monitoring Sy:<br><i>AUDIO &amp; SPEAKER</i><br>Head Unit<br>Speakers<br><i>COMFORT</i>                                      |       | Advanced High Strength Str<br>6 Airbags, Driver, Passenger<br>3 Point<br>3 Point ELR (Side),<br>Parking Distance Warnin,<br>Rear View Moni<br>ABS, ESC, Hill<br>FCA, LKA, LFA, DAW, HBA<br>TPM<br>10.25" Wide LCD, Bluetooth Connection,<br>Android Auto & Apple CarPlay Connectivity<br>BOSE Premium Sound S                        | el & Press Hot Stamping<br>Side and Curtain Airbags<br>ELR<br>2 Point (Center)<br>g (Forward & Reverse)<br>tor w/ Switch<br>Start Assist<br>S<br>8<br>8<br>8<br>LCD, BOSE System with Multiple<br>Bluetooth Connection, Viore Recognition,<br>USB Connection, Vireless Apple CarPlay &<br>Android Auto |
| Body Structure<br>Airbags<br>1st Row Safety Belt<br>Rear Safety Belt<br>Parking Assist<br>Parking Camera<br>Electronic Brake Control<br>ADAS System<br>Tire Pressure Monitoring Sy:<br>AUDIO & SPEAKER<br>Head Unit<br>Speakers<br>COMFORT<br>Start Stop and Keyless Entry                        |       | Advanced High Strength Str<br>6 Airbags, Driver, Passenger<br>3 Point<br>3 Point ELR (Side),<br>Parking Distance Warniny<br>Rear View Moni<br>ABS, ESC, Hill<br>FCA, LKA, LFA, DAW, HBA<br>TPM<br>10.25" Wide LCD, Bluetooth Connection,<br>Android Auto & Apple CarPlay Connectivity<br>BOSE Premium Sound S                        | el & Press Hot Stamping<br>Side and Curtain Airbags<br>ELR<br>2 Point (Center)<br>g (Forward & Reverse)<br>tor w/ Switch<br>Start Assist<br>S<br>8<br>8<br>8<br>LCD, BOSE System with Multiple<br>Bluetooth Connection, Viore Recognition,<br>USB Connection, Vireless Apple CarPlay &<br>Android Auto |
| Body Structure<br>Airbags<br>1st Row Safety Belt<br>Rear Safety Belt<br>Parking Assist<br>Parking Camera<br>Electronic Brake Control<br>ADAS System<br>Tire Pressure Monitoring Syr<br>AUDIO & SPEAKER<br>Head Unit<br>Speakers<br>COMFORT<br>Start Stop and Keyless Entry<br>Remote Engine Start |       | Advanced High Strength Str<br>6 Airbags, Driver, Passenger<br>3 Point<br>3 Point ELR (Side),<br>Parking Distance Warniny<br>Rear View Moni<br>ABS, ESC, Hill<br>FCA, LKA, LFA, DAW, HBA<br>TPM<br>10.25" Wide LCD, Bluetooth Connection,<br>Android Auto & Apple CarPlay Connectivity<br>BOSE Premium Sound S<br>S                   | el & Press Hot Stamping<br>Side and Curtain Airbags<br>ELR<br>2 Point (Center)<br>g (Forward & Reverse)<br>tor w/ Switch<br>Start Assist<br>                                                                                                                                                           |
| Body Structure Airbags Ist Row Safety Belt Rear Safety Belt Parking Assist Parking Camera Electronic Brake Control ADAS System Tire Pressure Monitoring Sy: AUDIO & SPEAKER Head Unit Speakers COMFORT Start Stop and Keyless Entry Remote Engine Start Drive Mode                                |       | Advanced High Strength Str<br>6 Airbags, Driver, Passenger<br>3 Point<br>3 Point ELR (Side),<br>Parking Distance Warning<br>Rear View Moni<br>ABS, ESC, Hill<br>FCA, LKA, LFA, DAW, HBA<br>TPM<br>10,25" Wide LCD, Bluetooth Connection,<br>Android Auto & Apple CarPlay Connectivity<br>BOSE Premium Sound S<br>S<br>S<br>3 Driving | el & Press Hot Stamping<br>Side and Curtain Airbags<br>ELR<br>2 Point (Center)<br>g (Forward & Reverse)<br>tor w/ Switch<br>Start Assist<br>                                                                                                                                                           |
| Body Structure<br>Airbags<br>1st Row Safety Belt<br>Parking Assist<br>Parking Camera<br>Electronic Brake Control<br>ADAS System<br>Tire Pressure Monitoring Sy:<br>AUDIO & SPEAKER<br>Head Unit<br>Speakers<br>COMFORT<br>Start Stop and Keyless Entry<br>Remote Engine Start                     |       | Advanced High Strength Str<br>6 Airbags, Driver, Passenger<br>3 Point<br>3 Point ELR (Side),<br>Parking Distance Warniny<br>Rear View Moni<br>ABS, ESC, Hill<br>FCA, LKA, LFA, DAW, HBA<br>TPM<br>10.25" Wide LCD, Bluetooth Connection,<br>Android Auto & Apple CarPlay Connectivity<br>BOSE Premium Sound S<br>S                   | el & Press Hot Stamping<br>Side and Curtain Airbags<br>ELR 2<br>2 Point (Center)<br>g (Forward & Reverse)<br>tor w/ Switch<br>Start Assist<br>                                                                                                                                                         |

# **Body Colors**

Single Tone

Aurora Black Pearl

Glacier White Pearl

Gravity Gray

**Dimentions** 

Sparkling Silver