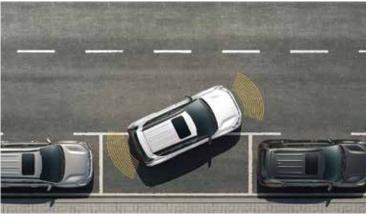

## Parking Distance Warning

Parking the Kia Sonet has become more convenient with the parking distance warning feature, allowing drivers to worry less about potential collisions with surrounding objects.